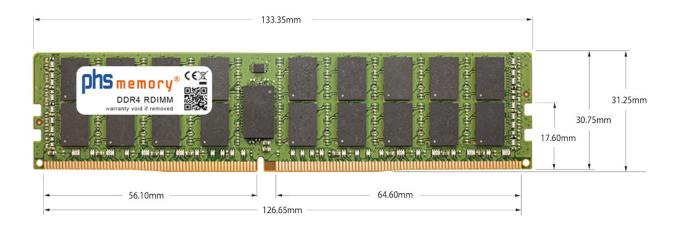

#### Memory Specification

| Memory size               | 256GB                      |  |  |  |
|---------------------------|----------------------------|--|--|--|
| Memory technology         | DDR4                       |  |  |  |
| ECC support               | yes                        |  |  |  |
| JEDEC Norm                | PC4-25600-R                |  |  |  |
| DRAM Organization         | 3DS 4H 16Gx4               |  |  |  |
| Rank                      | 8Rx4 (2S4Rx4)              |  |  |  |
| Туре                      | RDIMM (ECC Registered) 3DS |  |  |  |
| Number of pins            | 288 Pin DIMM               |  |  |  |
| Memory data transfer rate | 3200MHz @ CL22             |  |  |  |
| Voltage                   | 1,2 Volt                   |  |  |  |
| Speciality                | 3DS                        |  |  |  |
| Board dimensions          | 133,35 x 31,25 (LxB mm)    |  |  |  |
| Operating temperature     | 0° C - 85° C               |  |  |  |
| Storage temperature       | -40° C - +95° C            |  |  |  |
| RoHS compliant            | yes                        |  |  |  |
| SKU                       | SP471275                   |  |  |  |
| EAN                       | 4067488347801              |  |  |  |
|                           |                            |  |  |  |

Note: The module specified in this datasheet is one of several possible configurations available under this part number.

Some details may differ from the specifications described here and the illustration, but have no negative influence on the functionality.