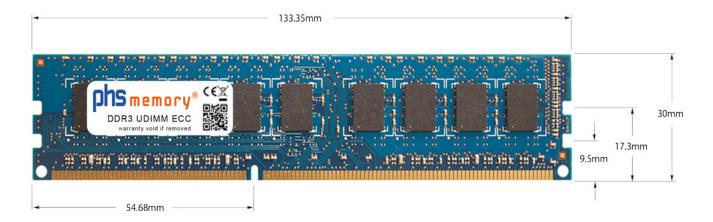

# Memory Specification

| Memory size               | 8GB                        |  |  |  |
|---------------------------|----------------------------|--|--|--|
| Memory technology         | DDR3                       |  |  |  |
| ECC support               | ja                         |  |  |  |
| JEDEC Norm                | PC3-10600E                 |  |  |  |
| DRAM Organization         | 512Mx8                     |  |  |  |
| Rank                      | 2Rx8                       |  |  |  |
| Туре                      | UDIMM ECC (ECC unbuffered) |  |  |  |
| Number of pins            | 240 Pin DIMM               |  |  |  |
| Memory data transfer rate | 1333MHz @ CL9              |  |  |  |
| Speciality                | -                          |  |  |  |
| Board dimensions          | 133,35 x 30 (LxB mm)       |  |  |  |
| Operating temperature     | 0° C - 85° C               |  |  |  |
| Storage temperature       | -40° C - +95° C            |  |  |  |
| RoHS compliant            | Yes                        |  |  |  |
| SKU                       | SP580224                   |  |  |  |
| EAN                       | 4069169518586              |  |  |  |

Note: The module specified in this datasheet is one of several possible configurations available under this part number.

Some details may differ from the specifications described here and the illustration, but have no negative influence on the functionality.