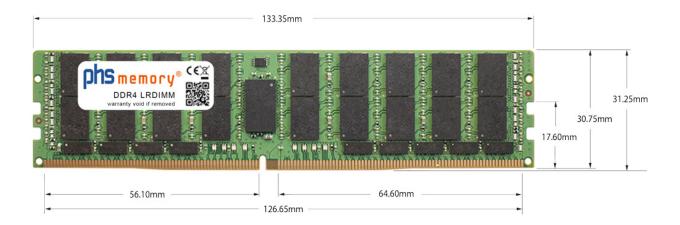

#### Memory Specification

| Memory size               | 256GB                    |
|---------------------------|--------------------------|
| Memory technology         | DDR4                     |
| ECC support               | yes                      |
| JEDEC Norm                | PC4-25600-L              |
| DRAM Organization         | 3DS 4H 16Gx4             |
| Rank                      | 8Rx4 (2S4Rx4)            |
| Туре                      | LRDIMM (ECC LR DIMM) 3DS |
| Number of pins            | 288 Pin DIMM             |
| Memory data transfer rate | 3200MHz @ CL22           |
| Voltage                   | 1,2 Volt                 |
| Speciality                | 3DS                      |
| Board dimensions          | 133,35 x 31,25 (LxB mm)  |
| Operating temperature     | 0° C - 85° C             |
| Storage temperature       | -40° C - +95° C          |
| RoHS compliant            | yes                      |
| SKU                       | SP468769                 |
| EAN                       | 4067488323058            |
|                           |                          |