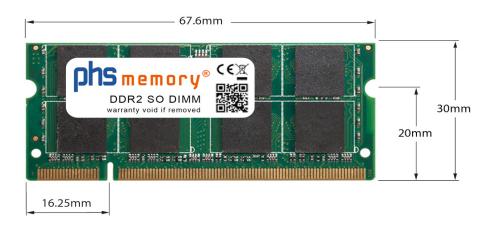

# Memory Specification

| Memory size               | 2GB                |
|---------------------------|--------------------|
| Memory technology         | DDR2               |
| ECC support               | no                 |
| JEDEC Norm                | PC2-5300S          |
| DRAM Organization         | 128Mx8             |
| Rank                      | 2Rx8               |
| Туре                      | SO DIMM            |
| Number of pins            | 200 Pin DIMM       |
| Memory data transfer rate | 667MHz @ CL5       |
| Voltage                   | 1,8 Volt           |
| Speciality                | -                  |
| Board dimensions          | 67,6 x 30 (LxB mm) |
| Operating temperature     | 0° C - 85° C       |
| Storage temperature       | -40° C - +95° C    |
| RoHS compliant            | Yes                |
| SKU                       | SP152553           |
| EAN                       | 4055069258097      |
|                           |                    |