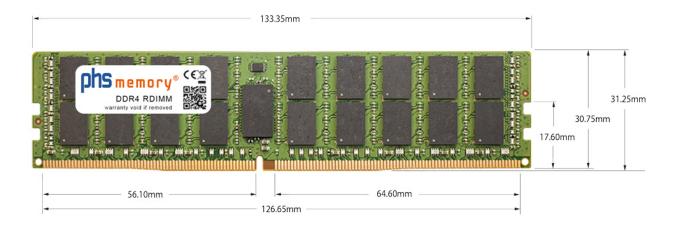

# Memory Specification

| Memory size               | 32GB                    |
|---------------------------|-------------------------|
| Memory technology         | DDR4                    |
| ECC support               | yes                     |
| JEDEC Norm                | PC4-2400T-R             |
| Туре                      | RDIMM (ECC Registered)  |
| Number of pins            | 288 Pin DIMM            |
| Memory data transfer rate | 2400MHz @ CL17          |
| Voltage                   | 1,2 Volt                |
| Speciality                | -                       |
| Board dimensions          | 133,35 x 31,25 (LxB mm) |
| Operating temperature     | 0° C - 85° C            |
| Storage temperature       | -40° C - +95° C         |
| RoHS compliant            | yes                     |
| SKU                       | SP470036                |
| EAN                       | 4067488335495           |
|                           |                         |