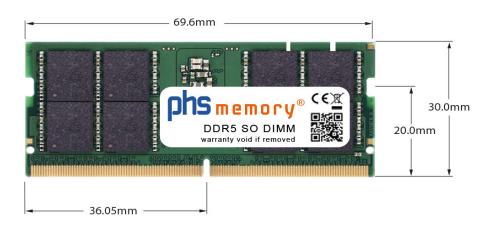

### Memory Specification

| Memory size               | 24GB            |  |  |
|---------------------------|-----------------|--|--|
| Memory technology         | DDR5            |  |  |
| ECC support               | NO              |  |  |
| JEDEC Norm                | PC5-44800-S     |  |  |
| Туре                      | SO DIMM         |  |  |
| Number of pins            | 262 Pin SO DIMM |  |  |
| Memory data transfer rate | 5600MHz         |  |  |
| Voltage                   | 1,1 Volt        |  |  |
| Speciality                | -               |  |  |
| Operating temperature     | 0° C - 85° C    |  |  |
| Storage temperature       | -40° C - +95° C |  |  |
| RoHS compliant            | Yes             |  |  |
| SKU                       | SP576345        |  |  |
| EAN                       | 4069169474639   |  |  |
|                           |                 |  |  |