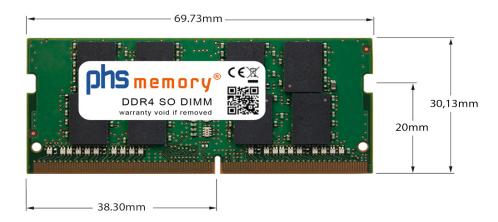

# Memory Specification

| Memory size               | 16GB                   |
|---------------------------|------------------------|
| Memory technology         | DDR4                   |
| ECC support               | no                     |
| JEDEC Norm                | PC4-2666V-S            |
| Туре                      | SO DIMM                |
| Number of pins            | 260 Pin DIMM           |
| Memory data transfer rate | 2666MHz @ CL19         |
| Voltage                   | 1,2 Volt               |
| Speciality                | -                      |
| Board dimensions          | 69,73 x 30,13 (LxB mm) |
| Operating temperature     | 0° C - 85° C           |
| Storage temperature       | -40° C - +95° C        |
| RoHS compliant            | yes                    |
| SKU                       | SP419718               |
| EAN                       | 4064578827335          |
|                           |                        |