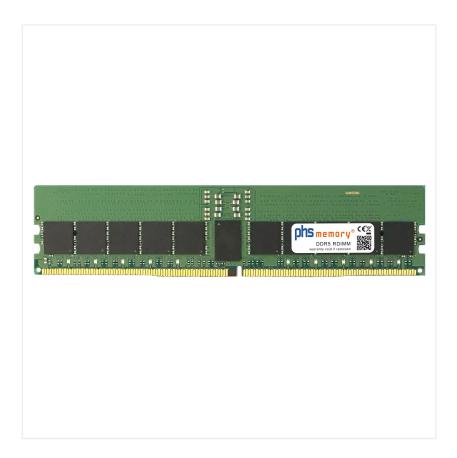

# 24GB Computer memory DDR5 for Terra server 3430A G5 (BTO) (1100339) RDIMM

# Memory Specification

| Memory size               | 24GB                   |  |  |
|---------------------------|------------------------|--|--|
| Memory technology         | DDR5                   |  |  |
| ECC support               | yes                    |  |  |
| JEDEC Norm                | PC5-38400-R            |  |  |
| DRAM Organization         | 3Gx8                   |  |  |
| Rank                      | 1Rx8                   |  |  |
| Туре                      | RDIMM (ECC Registered) |  |  |
| Number of pins            | 288 Pin DIMM           |  |  |
| Memory data transfer rate | 4800MHz                |  |  |
| Voltage                   | 1,1 Volt               |  |  |
| Speciality                | -                      |  |  |
| Operating temperature     | 0° C - 85° C           |  |  |
| Storage temperature       | -40° C - +95° C        |  |  |
| RoHS compliant            | yes                    |  |  |
| SKU                       | SP557935               |  |  |
| EAN                       | 4069169274376          |  |  |