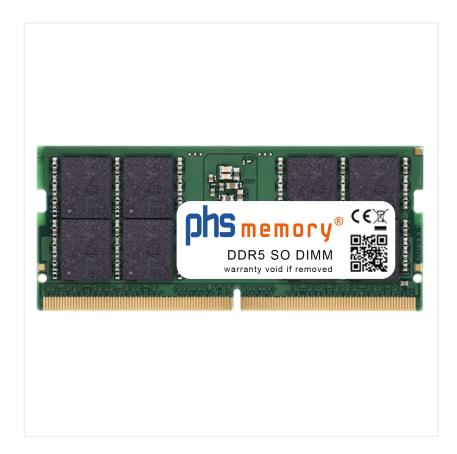

# 32GB Computer memory DDR5 for Asus ROG Strix G635LW-RW095W SO DIMM

# Memory Specification

| Memory size               | 32GB            |
|---------------------------|-----------------|
| Memory technology         | DDR5            |
| ECC support               | no              |
| JEDEC Norm                | PC5-44800-S     |
| Туре                      | SO DIMM         |
| Number of pins            | 262 Pin SO DIMM |
| Memory data transfer rate | 5600MHz         |
| Voltage                   | 1,1 Volt        |
| Speciality                | -               |
| Operating temperature     | 0° C - 85° C    |
| Storage temperature       | -40° C - +95° C |
| RoHS compliant            | Yes             |
| SKU                       | SP574277        |
| EAN                       | 4069169451692   |
|                           |                 |