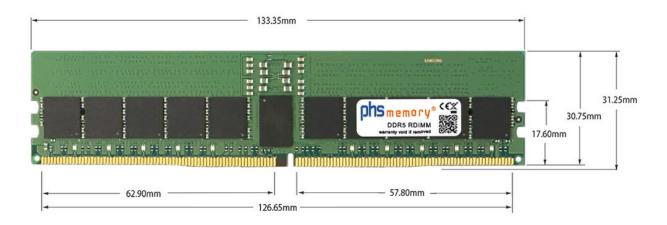

# Memory Specification

| Memory size               | 16GB                   |  |  |
|---------------------------|------------------------|--|--|
| Memory technology         | DDR5                   |  |  |
| ECC support               | ja                     |  |  |
| JEDEC Norm                | PC5-38400-R            |  |  |
| DRAM Organization         | 2Gx8                   |  |  |
| Rank                      | 1Rx8                   |  |  |
| Туре                      | RDIMM (ECC Registered) |  |  |
| Number of pins            | 288 Pin DIMM           |  |  |
| Memory data transfer rate | 4800MHz                |  |  |
| Voltage                   | 1,1 Volt               |  |  |
| Speciality                | -                      |  |  |
| Operating temperature     | 0° C - 85° C           |  |  |
| Storage temperature       | -40° C - +95° C        |  |  |
| RoHS compliant            | Yes                    |  |  |
| SKU                       | SP500242               |  |  |
| EAN                       | 4067488641589          |  |  |

Note: The module specified in this datasheet is one of several possible configurations available under this part number.

Some details may differ from the specifications described here and the illustration, but have no negative influence on the functionality.