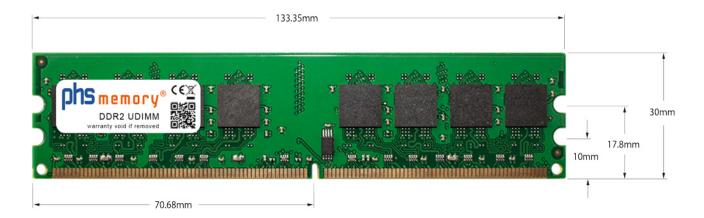

# Memory Specification

| Memory size               | 2GB                        |  |  |
|---------------------------|----------------------------|--|--|
| Memory technology         | DDR2                       |  |  |
| ECC support               | no                         |  |  |
| JEDEC Norm                | PC2-5300U                  |  |  |
| DRAM Organization         | 128Mx8                     |  |  |
| Rank                      | 2Rx8                       |  |  |
| Туре                      | UDIMM (Non-ECC unbuffered) |  |  |
| Number of pins            | 240 Pin DIMM               |  |  |
| Memory data transfer rate | 667MHz @ CL5               |  |  |
| Voltage                   | 1,8 Volt                   |  |  |
| Speciality                | -                          |  |  |
| Board dimensions          | 133,35 x 30 (LxB mm)       |  |  |
| Operating temperature     | 0° C - 85° C               |  |  |
| Storage temperature       | -40° C - +95° C            |  |  |
| RoHS compliant            | Yes                        |  |  |
| SKU                       | SP124556                   |  |  |
|                           |                            |  |  |
| EAN                       | 4055069114843              |  |  |