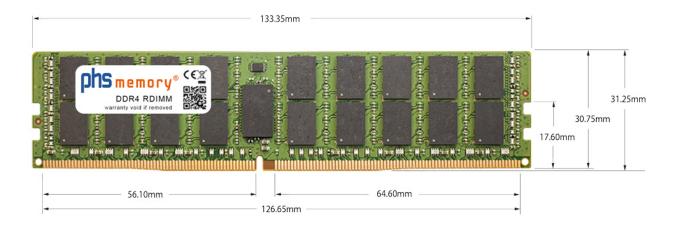

### Memory Specification

| Memory size               | 128GB                      |
|---------------------------|----------------------------|
| Memory technology         | DDR4                       |
| ECC support               | yes                        |
| JEDEC Norm                | PC4-25600-R                |
| DRAM Organization         | 3DS 2H 8Gx4                |
| Rank                      | 4Rx4 (2S2Rx4)              |
| Туре                      | RDIMM (ECC Registered) 3DS |
| Number of pins            | 288 Pin DIMM               |
| Memory data transfer rate | 3200MHz @ CL22             |
| Voltage                   | 1,2 Volt                   |
| Speciality                | 3DS                        |
| Board dimensions          | 133,35 x 31,25 (LxB mm)    |
| Operating temperature     | 0° C - 85° C               |
| Storage temperature       | -40° C - +95° C            |
| RoHS compliant            | yes                        |
| SKU                       | SP417925                   |
| EAN                       | 4064578809416              |
| LAN                       | -                          |