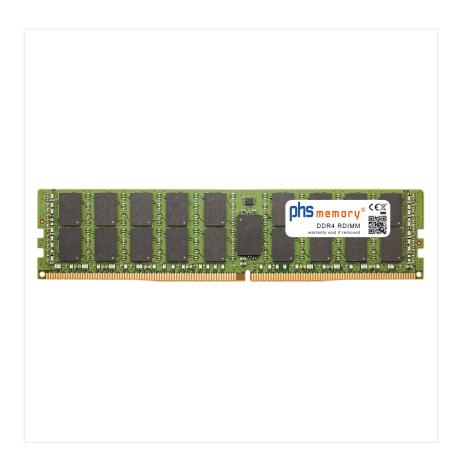

## 128GB Computer memory DDR4 for HP ProLiant DL380 Gen10 Plus (G10+) RDIMM 3DS

### Memory Specification

| Memory size               | 128GB                      |
|---------------------------|----------------------------|
| Memory technology         | DDR4                       |
| ECC support               | yes                        |
| JEDEC Norm                | PC4-25600-R                |
| DRAM Organization         | 3DS 2H 8Gx4                |
| Rank                      | 4Rx4 (2S2Rx4)              |
| Туре                      | RDIMM (ECC Registered) 3DS |
| Number of pins            | 288 Pin DIMM               |
| Memory data transfer rate | 3200MHz @ CL22             |
| Voltage                   | 1,2 Volt                   |
| Speciality                | 3DS                        |
| Board dimensions          | 133,35 x 31,25 (LxB mm)    |
| Operating temperature     | 0° C - 85° C               |
| Storage temperature       | -40° C - +95° C            |
| RoHS compliant            | yes                        |
| SKU                       | SP417925                   |
| EAN                       | 4064578809416              |
| LAN                       | -                          |