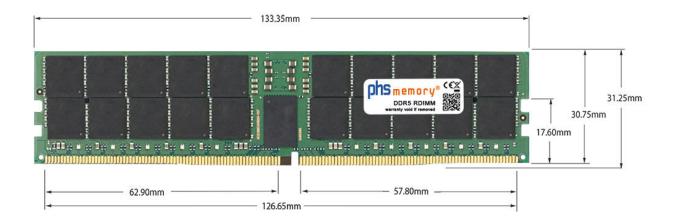

# Memory Specification

| Memory size               | 48GB                   |  |  |  |
|---------------------------|------------------------|--|--|--|
| Memory technology         | DDR5                   |  |  |  |
| ECC support               | yes                    |  |  |  |
| JEDEC Norm                | PC5-38400-R            |  |  |  |
| DRAM Organization         | 3Gx8                   |  |  |  |
| Rank                      | 2Rx8                   |  |  |  |
| Туре                      | RDIMM (ECC Registered) |  |  |  |
| Number of pins            | 288 Pin DIMM           |  |  |  |
| Memory data transfer rate | 4800MHz                |  |  |  |
| Voltage                   | 1,1 Volt               |  |  |  |
| Speciality                | -                      |  |  |  |
| Operating temperature     | 0° C - 85° C           |  |  |  |
| Storage temperature       | -40° C - +95° C        |  |  |  |
| RoHS compliant            | yes                    |  |  |  |
| SKU                       | SP488712               |  |  |  |
| EAN                       | 4067488525551          |  |  |  |

Note: The module specified in this datasheet is one of several possible configurations available under this part number.

Some details may differ from the specifications described here and the illustration, but have no negative influence on the functionality.