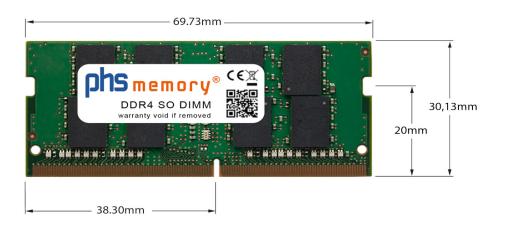

### Memory Specification

| Memory size               | 16GB                   |
|---------------------------|------------------------|
| Memory technology         | DDR4                   |
| ECC support               | ΝΟ                     |
| JEDEC Norm                | PC4-2666V-S            |
| Туре                      | SO DIMM                |
| Number of pins            | 260 Pin DIMM           |
| Memory data transfer rate | 2666MHz @ CL19         |
| Voltage                   | 1,2 Volt               |
| Speciality                | -                      |
| Board dimensions          | 69,73 x 30,13 (LxB mm) |
| Operating temperature     | 0° C - 85° C           |
| Storage temperature       | -40° C - +95° C        |
| RoHS compliant            | yes                    |
| SKU                       | SP396007               |
| EAN                       | 4064578590574          |