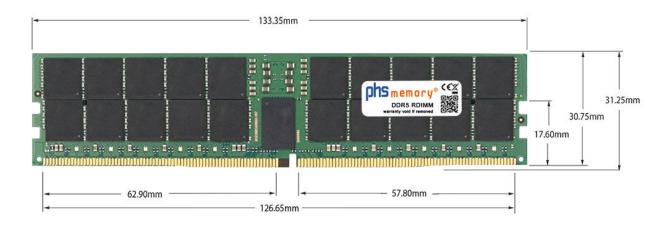

## Memory Specification

| 32GB                   |
|------------------------|
| DDR5                   |
| yes                    |
| PC5-38400-R            |
| 4Gx4                   |
| 1Rx4                   |
| RDIMM (ECC Registered) |
| 288 Pin DIMM           |
| 4800MHz                |
| 1,1 Volt               |
| -                      |
| 0° C - 85° C           |
| -40° C - +95° C        |
| yes                    |
| SP551144               |
| 4069169198559          |
|                        |

Note: The module specified in this datasheet is one of several possible configurations available under this part number.

Some details may differ from the specifications described here and the illustration, but have no negative influence on the functionality.