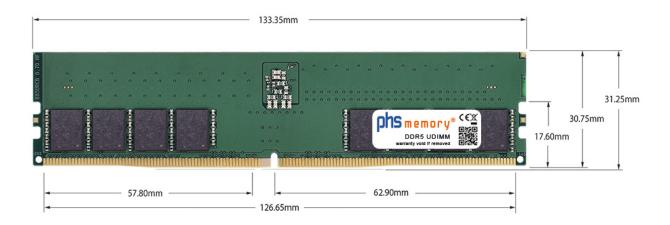

### Memory Specification

| Memory size               | 48GB                       |  |  |
|---------------------------|----------------------------|--|--|
| Memory technology         | DDR5                       |  |  |
| ECC support               | no                         |  |  |
| JEDEC Norm                | PC5-44800-U                |  |  |
| Туре                      | UDIMM (Non-ECC unbuffered) |  |  |
| Number of pins            | 288 Pin DIMM               |  |  |
| Memory data transfer rate | 5600MHz                    |  |  |
| Voltage                   | 1,1 Volt                   |  |  |
| Speciality                | -                          |  |  |
| Operating temperature     | 0° C - 85° C               |  |  |
| Storage temperature       | -40° C - +95° C            |  |  |
| RoHS compliant            | yes                        |  |  |
| SKU                       | SP532532                   |  |  |
| EAN                       | 4067488967979              |  |  |
|                           |                            |  |  |

Note: The module specified in this datasheet is one of several possible configurations available under this part number.

Some details may differ from the specifications described here and the illustration, but have no negative influence on the functionality.