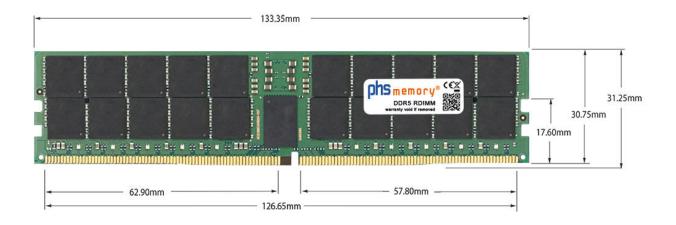

## Memory Specification

| 64GB                   |
|------------------------|
| DDR5                   |
| yes                    |
| PC5-38400-R            |
| 4Gx4                   |
| 2Rx4                   |
| RDIMM (ECC Registered) |
| 288 Pin DIMM           |
| 4800MHz                |
| 1,1 Volt               |
| -                      |
| 0° C - 85° C           |
| -40° C - +95° C        |
| yes                    |
| SP552253               |
| 4069169209538          |
|                        |

Note: The module specified in this datasheet is one of several possible configurations available under this part number.

Some details may differ from the specifications described here and the illustration, but have no negative influence on the functionality.