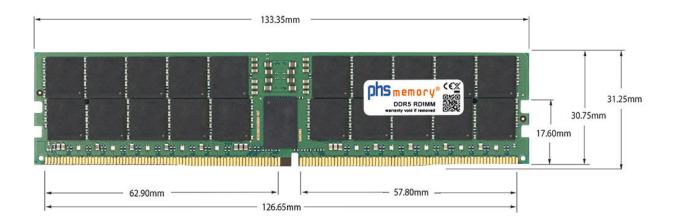

### Memory Specification

| Memory size               | 32GB                   |  |  |
|---------------------------|------------------------|--|--|
| Memory technology         | DDR5                   |  |  |
| ECC support               | ja                     |  |  |
| JEDEC Norm                | PC5-38400R             |  |  |
| DRAM Organization         | 2Gx8                   |  |  |
| Rank                      | 2Rx8                   |  |  |
| Туре                      | RDIMM (ECC Registered) |  |  |
| Number of pins            | 288 Pin DIMM           |  |  |
| Memory data transfer rate | 4800MHz                |  |  |
| Voltage                   | 1,1 Volt               |  |  |
| Speciality                | -                      |  |  |
| Operating temperature     | 0° C - 85° C           |  |  |
| Storage temperature       | -40° C - +95° C        |  |  |
| RoHS compliant            | Yes                    |  |  |
| SKU                       | SP553556               |  |  |
| EAN                       | 4069169224180          |  |  |

Note: The module specified in this datasheet is one of several possible configurations available under this part number.

Some details may differ from the specifications described here and the illustration, but have no negative influence on the functionality.