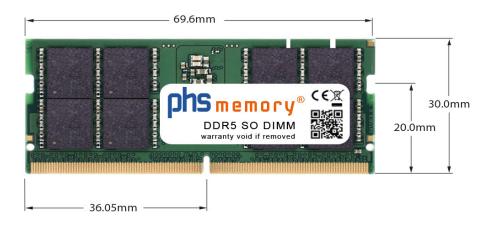

# Memory Specification

| Memory size               | 24GB            |
|---------------------------|-----------------|
| Memory technology         | DDR5            |
| ECC support               | no              |
| JEDEC Norm                | PC5-44800-S     |
| Туре                      | SO DIMM         |
| Number of pins            | 262 Pin SO DIMM |
| Memory data transfer rate | 5600MHz         |
| Voltage                   | 1,1 Volt        |
| Speciality                | -               |
| Operating temperature     | 0° C - 85° C    |
| Storage temperature       | -40° C - +95° C |
| RoHS compliant            | Yes             |
| SKU                       | SP586126        |
| EAN                       | 4069169574070   |
|                           |                 |

Note: The module specified in this datasheet is one of several possible configurations available under this part number.

Some details may differ from the specifications described here and the illustration, but have no negative influence on the functionality.