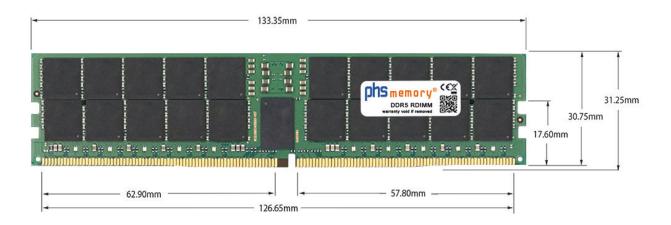

# Memory Specification

| 64GB                   |
|------------------------|
| DDR5                   |
| ja                     |
| PC5-38400R             |
| 4Gx4                   |
| 2Rx4                   |
| RDIMM (ECC Registered) |
| 288 Pin DIMM           |
| 4800MHz                |
| 1,1 Volt               |
| -                      |
| 0° C - 85° C           |
| -40° C - +95° C        |
| Yes                    |
| SP500187               |
| 4067488641039          |
|                        |

Note: The module specified in this datasheet is one of several possible configurations available under this part number.

Some details may differ from the specifications described here and the illustration, but have no negative influence on the functionality.