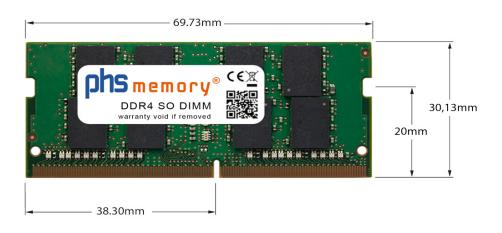

## Memory Specification

| Memory size               | 32GB                   |  |  |
|---------------------------|------------------------|--|--|
| Memory technology         | DDR4                   |  |  |
| ECC support               | NO                     |  |  |
| JEDEC Norm                | PC4-2666V-S            |  |  |
| DRAM Organization         | 2Gx8                   |  |  |
| Rank                      | 2Rx8                   |  |  |
| Туре                      | SO DIMM                |  |  |
| Number of pins            | 260 Pin DIMM           |  |  |
| Memory data transfer rate | 2666MHz @ CL19         |  |  |
| Voltage                   | 1,2 Volt               |  |  |
| Speciality                | -                      |  |  |
| Board dimensions          | 69,73 x 30,13 (LxB mm) |  |  |
| Operating temperature     | 0° C - 85° C           |  |  |
| Storage temperature       | -40° C - +95° C        |  |  |
| RoHS compliant            | yes                    |  |  |
| SKU                       | SP287218               |  |  |
| EAN                       | 4063369472013          |  |  |
|                           |                        |  |  |