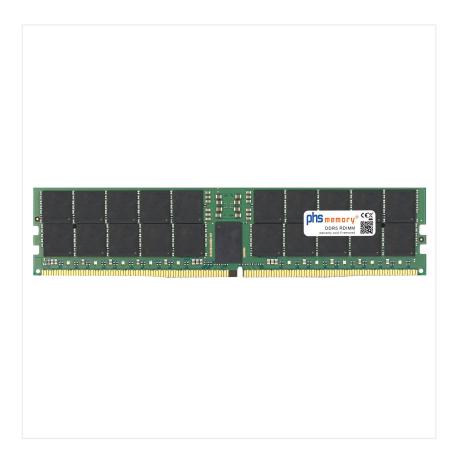

# 48GB Computer memory DDR5 for bluechip SERVERline T40328s RDIMM

## Memory Specification

| Memory size               | 48GB                   |  |  |
|---------------------------|------------------------|--|--|
| Memory technology         | DDR5                   |  |  |
| ECC support               | ja                     |  |  |
| JEDEC Norm                | PC5-38400R             |  |  |
| DRAM Organization         | 3Gx8                   |  |  |
| Rank                      | 2Rx8                   |  |  |
| Туре                      | RDIMM (ECC Registered) |  |  |
| Number of pins            | 288 Pin DIMM           |  |  |
| Memory data transfer rate | 4800MHz                |  |  |
| Voltage                   | 1,1 Volt               |  |  |
| Speciality                | -                      |  |  |
| Operating temperature     | 0° C - 85° C           |  |  |
| Storage temperature       | -40° C - +95° C        |  |  |
| RoHS compliant            | Yes                    |  |  |
| SKU                       | SP554342               |  |  |
| EAN                       | 4069169233830          |  |  |