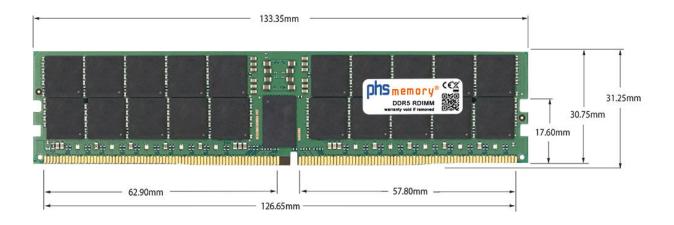

## Memory Specification

| Memory size               | 48GB                   |  |  |
|---------------------------|------------------------|--|--|
| Memory technology         | DDR5                   |  |  |
| ECC support               | ja                     |  |  |
| JEDEC Norm                | PC5-38400R             |  |  |
| DRAM Organization         | 3Gx8                   |  |  |
| Rank                      | 2Rx8                   |  |  |
| Туре                      | RDIMM (ECC Registered) |  |  |
| Number of pins            | 288 Pin DIMM           |  |  |
| Memory data transfer rate | 4800MHz                |  |  |
| Voltage                   | 1,1 Volt               |  |  |
| Speciality                | -                      |  |  |
| Operating temperature     | 0° C - 85° C           |  |  |
| Storage temperature       | -40° C - +95° C        |  |  |
| RoHS compliant            | Yes                    |  |  |
| SKU                       | SP554342               |  |  |
| EAN                       | 4069169233830          |  |  |

Note: The module specified in this datasheet is one of several possible configurations available under this part number.

Some details may differ from the specifications described here and the illustration, but have no negative influence on the functionality.