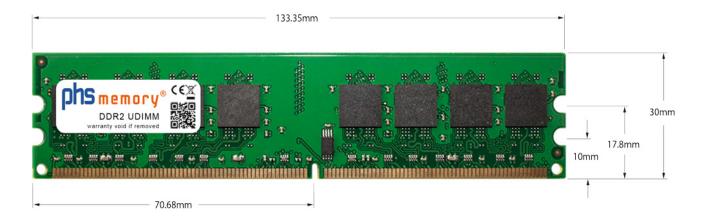

## Memory Specification

| Memory size               | 2GB                        |
|---------------------------|----------------------------|
| Memory technology         | DDR2                       |
| ECC support               | no                         |
| JEDEC Norm                | PC2-5300U                  |
| DRAM Organization         | 128Mx8                     |
| Rank                      | 2Rx8                       |
| Туре                      | UDIMM (Non-ECC unbuffered) |
| Number of pins            | 240 Pin DIMM               |
| Memory data transfer rate | 667MHz @ CL5               |
| Voltage                   | 1,8 Volt                   |
| Speciality                | -                          |
| Board dimensions          | 133,35 x 30 (LxB mm)       |
| Operating temperature     | 0° C - 85° C               |
| Storage temperature       | -40° C - +95° C            |
| RoHS compliant            | Yes                        |
| SKU                       | SP148954                   |
| EAN                       | 4055069195057              |
|                           |                            |