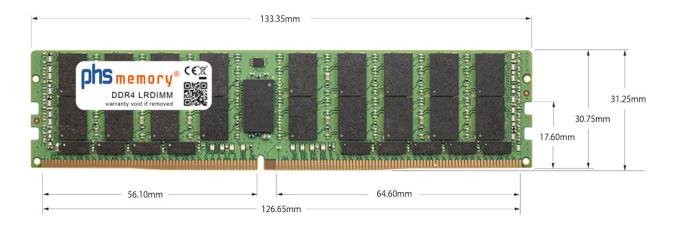

### Memory Specification

| Memory size                               | 256GB                           |
|-------------------------------------------|---------------------------------|
| Memory technology                         | DDR4                            |
| ECC support                               | yes                             |
| JEDEC Norm                                | PC4-25600-L                     |
| DRAM Organization                         | 3DS 4H 16Gx4                    |
| Rank                                      | 8Rx4 (2S4Rx4)                   |
| Туре                                      | LRDIMM (ECC LR DIMM) 3DS        |
| Number of pins                            | 288 Pin DIMM                    |
| Memory data transfer rate                 | 3200MHz @ CL22                  |
| Voltage                                   | 1,2 Volt                        |
| Speciality                                | 3DS                             |
| Board dimensions                          | 133,35 x 31,25 (LxB mm)         |
|                                           |                                 |
| Operating temperature                     | 0° C - 85° C                    |
| Operating temperature Storage temperature | 0° C - 85° C<br>-40° C - +95° C |
|                                           |                                 |
| Storage temperature                       | -40° C - +95° C                 |
| Storage temperature RoHS compliant        | -40° C - +95° C<br>yes          |

Note: The module specified in this datasheet is one of several possible configurations available under this part number.

Some details may differ from the specifications described here and the illustration, but have no negative influence on the functionality.