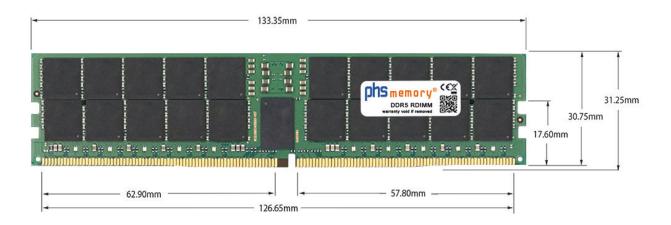

# Memory Specification

| Memory size               | 64GB                   |  |  |
|---------------------------|------------------------|--|--|
| Memory technology         | DDR5                   |  |  |
| ECC support               | ja                     |  |  |
| JEDEC Norm                | PC5-38400R             |  |  |
| DRAM Organization         | 4Gx4                   |  |  |
| Rank                      | 2Rx4                   |  |  |
| Туре                      | RDIMM (ECC Registered) |  |  |
| Number of pins            | 288 Pin DIMM           |  |  |
| Memory data transfer rate | 4800MHz                |  |  |
| Voltage                   | 1,1 Volt               |  |  |
| Speciality                | -                      |  |  |
| Operating temperature     | 0° C - 85° C           |  |  |
| Storage temperature       | -40° C - +95° C        |  |  |
| RoHS compliant            | Yes                    |  |  |
| SKU                       | SP500236               |  |  |
| EAN                       | 4067488641527          |  |  |
|                           |                        |  |  |