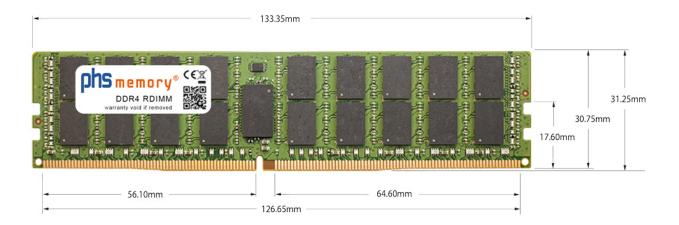

# Memory Specification

| Memory size               | 64GB                    |
|---------------------------|-------------------------|
| Memory technology         | DDR4                    |
| ECC support               | yes                     |
| JEDEC Norm                | PC4-23400-R             |
| DRAM Organization         | 4Gx4                    |
| Rank                      | 2Rx4                    |
| Туре                      | RDIMM (ECC Registered)  |
| Number of pins            | 288 Pin DIMM            |
| Memory data transfer rate | 2933MHz @ CL21          |
| Voltage                   | 1,2 Volt                |
| Speciality                | -, DDP                  |
| Board dimensions          | 133,35 x 31,25 (LxB mm) |
| Operating temperature     | 0° C - 85° C            |
| Storage temperature       | -40° C - +95° C         |
| RoHS compliant            | yes                     |
| SKU                       | SP431247                |
| EAN                       | 4064578941956           |
|                           |                         |