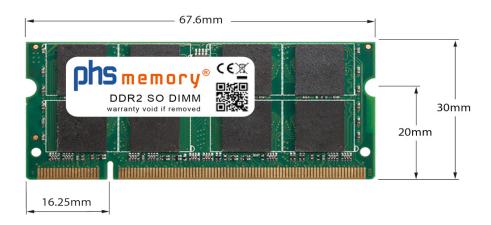

# Memory Specification

| Memory size               | 2GB                |
|---------------------------|--------------------|
| Memory technology         | DDR2               |
| ECC support               | no                 |
| JEDEC Norm                | PC2-5300S          |
| DRAM Organization         | 128Mx8             |
| Rank                      | 2Rx8               |
| Туре                      | SO DIMM            |
| Number of pins            | 200 Pin DIMM       |
| Memory data transfer rate | 667MHz @ CL5       |
| Voltage                   | 1,8 Volt           |
| Speciality                | -                  |
| Board dimensions          | 67,6 x 30 (LxB mm) |
| Operating temperature     | 0° C - 85° C       |
| Storage temperature       | -40° C - +95° C    |
| RoHS compliant            | yes                |
| SKU                       | SP278641           |
| EAN                       | 4063369481626      |
|                           |                    |