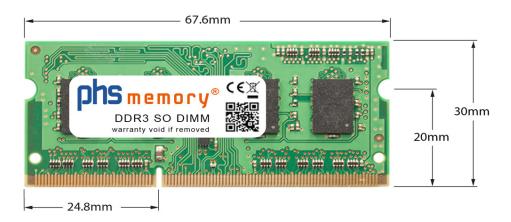

# Memory Specification

| Memory size               | 2GB                |  |  |
|---------------------------|--------------------|--|--|
| Memory technology         | DDR3               |  |  |
| ECC support               | no                 |  |  |
| JEDEC Norm                | PC3-8500S          |  |  |
| Туре                      | SO DIMM            |  |  |
| Number of pins            | 204 Pin DIMM       |  |  |
| Memory data transfer rate | 1066MHz @ CL7      |  |  |
| Voltage                   | 1,5 Volt           |  |  |
| Speciality                | -                  |  |  |
| Board dimensions          | 67,6 x 30 (LxB mm) |  |  |
| Operating temperature     | 0° C - 85° C       |  |  |
| Storage temperature       | -40° C - +95° C    |  |  |
| RoHS compliant            | Yes                |  |  |
| SKU                       | SP102165           |  |  |
| EAN                       | 4055069012842      |  |  |
|                           |                    |  |  |

Note: The module specified in this datasheet is one of several possible configurations available under this part number.

Some details may differ from the specifications described here and the illustration, but have no negative influence on the functionality.