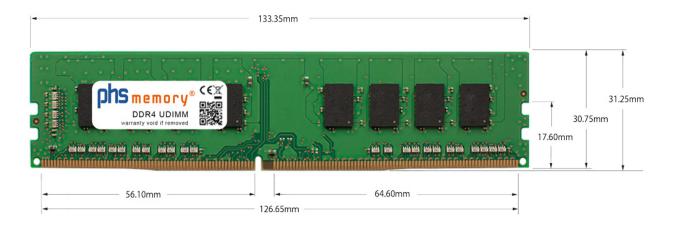

## Memory Specification

| Memory size               | 8GB                        |
|---------------------------|----------------------------|
| Memory technology         | DDR4                       |
| ECC support               | no                         |
| JEDEC Norm                | PC4-2400T-U                |
| Туре                      | UDIMM (Non-ECC unbuffered) |
| Number of pins            | 288 Pin DIMM               |
| Memory data transfer rate | 2400MHz @ CL17             |
| Voltage                   | 1,2 Volt                   |
| Speciality                | -                          |
| Board dimensions          | 133,35 x 31,25 (LxB mm)    |
| Operating temperature     | 0° C - 85° C               |
| Storage temperature       | -40° C - +95° C            |
| RoHS compliant            | yes                        |
| SKU                       | SP359396                   |
| EAN                       | 4064578219284              |
|                           |                            |