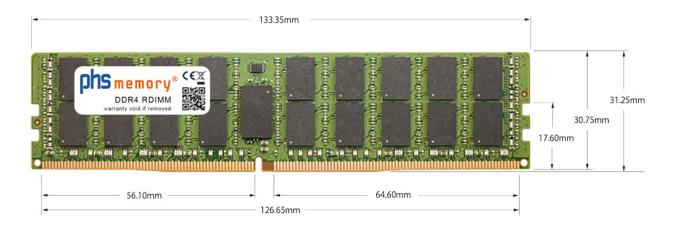

# Memory Specification

| Memory size               | 32GB                    |
|---------------------------|-------------------------|
| Memory technology         | DDR4                    |
| ECC support               | yes                     |
| JEDEC Norm                | PC4-25600-R             |
| Туре                      | RDIMM (ECC Registered)  |
| Number of pins            | 288 Pin DIMM            |
| Memory data transfer rate | 3200MHz @ CL22          |
| Voltage                   | 1,2 Volt                |
| Speciality                | -                       |
| Board dimensions          | 133,35 x 31,25 (LxB mm) |
| Operating temperature     | 0° C - 85° C            |
| Storage temperature       | -40° C - +95° C         |
| RoHS compliant            | yes                     |
| SKU                       | SP488611                |
| EAN                       | 4067488524530           |
|                           |                         |