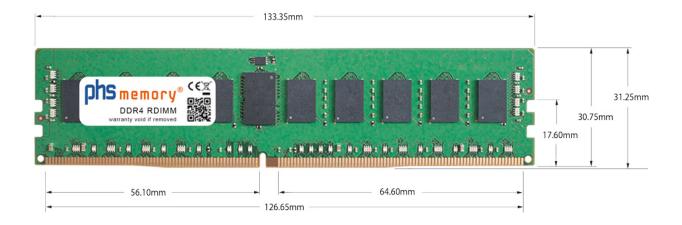

## Memory Specification

| Memory size               | 16GB                    |
|---------------------------|-------------------------|
| Memory technology         | DDR4                    |
| ECC support               | ja                      |
| JEDEC Norm                | PC4-25600R              |
| DRAM Organization         | 1Gx8                    |
| Rank                      | 2Rx8                    |
| Туре                      | RDIMM (ECC Registered)  |
| Number of pins            | 288 Pin DIMM            |
| Memory data transfer rate | 3200MHz @ CL22          |
| Voltage                   | 1,2 Volt                |
| Speciality                | -                       |
| Board dimensions          | 133,35 x 31,25 (LxB mm) |
| Operating temperature     | 0° C - 85° C            |
| Storage temperature       | -40° C - +95° C         |
| RoHS compliant            | Yes                     |
| SKU                       | SP378601                |
| EAN                       | 4064578417413           |
|                           |                         |