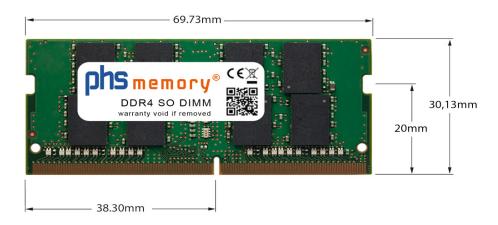

## Memory Specification

| Memory size               | 16GB                   |
|---------------------------|------------------------|
| Memory technology         | DDR4                   |
| ECC support               | no                     |
| JEDEC Norm                | PC4-2400T-S            |
| Туре                      | SO DIMM                |
| Number of pins            | 260 Pin DIMM           |
| Memory data transfer rate | 2400MHz @ CL17         |
| Voltage                   | 1,2 Volt               |
| Speciality                | -                      |
| Board dimensions          | 69,73 x 30,13 (LxB mm) |
| Operating temperature     | 0° C - 85° C           |
| Storage temperature       | -40° C - +95° C        |
| RoHS compliant            | yes                    |
| SKU                       | SP336518               |
| EAN                       | 4063369994904          |
|                           |                        |