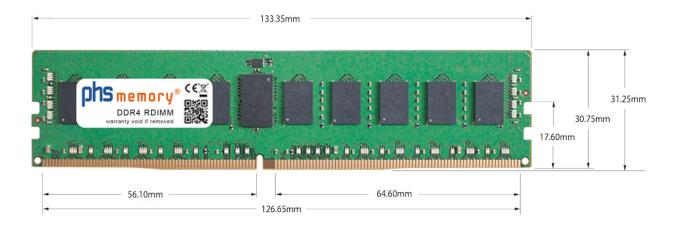

# Memory Specification

| Memory size               | 16GB                    |
|---------------------------|-------------------------|
| Memory technology         | DDR4                    |
| ECC support               | ja                      |
| JEDEC Norm                | PC4-25600R              |
| DRAM Organization         | 2Gx4                    |
| Rank                      | 1Rx4                    |
| Туре                      | RDIMM (ECC Registered)  |
| Number of pins            | 288 Pin DIMM            |
| Memory data transfer rate | 3200MHz @ CL22          |
| Voltage                   | 1,2 Volt                |
| Speciality                | -                       |
| Board dimensions          | 133,35 x 31,25 (LxB mm) |
| Operating temperature     | 0° C - 85° C            |
| Storage temperature       | -40° C - +95° C         |
| RoHS compliant            | Yes                     |
| SKU                       | SP378600                |
| EAN                       | 4064578417390           |
|                           |                         |

Note: The module specified in this datasheet is one of several possible configurations available under this part number.

Some details may differ from the specifications described here and the illustration, but have no negative influence on the functionality.