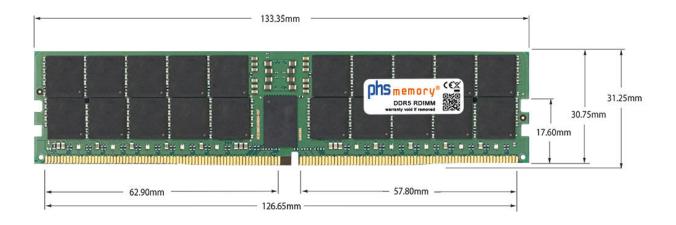

# Memory Specification

| Memory size               | 32GB                   |  |  |
|---------------------------|------------------------|--|--|
| Memory technology         | DDR5                   |  |  |
| ECC support               | ja                     |  |  |
| JEDEC Norm                | PC5-38400R             |  |  |
| DRAM Organization         | 2Gx8                   |  |  |
| Rank                      | 2Rx8                   |  |  |
| Туре                      | RDIMM (ECC Registered) |  |  |
| Number of pins            | 288 Pin DIMM           |  |  |
| Memory data transfer rate | 4800MHz                |  |  |
| Voltage                   | 1,1 Volt               |  |  |
| Speciality                | -                      |  |  |
| Operating temperature     | 0° C - 85° C           |  |  |
| Storage temperature       | -40° C - +95° C        |  |  |
| RoHS compliant            | Yes                    |  |  |
| SKU                       | SP553547               |  |  |
| EAN                       | 4069169224036          |  |  |

Note: The module specified in this datasheet is one of several possible configurations available under this part number.

Some details may differ from the specifications described here and the illustration, but have no negative influence on the functionality.