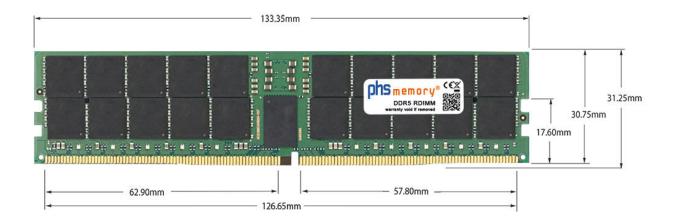

### Memory Specification

| Memory size               | 48GB                   |  |  |
|---------------------------|------------------------|--|--|
| Memory technology         | DDR5                   |  |  |
| ECC support               | ja                     |  |  |
| JEDEC Norm                | PC5-38400R             |  |  |
| DRAM Organization         | 3Gx8                   |  |  |
| Rank                      | 2Rx8                   |  |  |
| Туре                      | RDIMM (ECC Registered) |  |  |
| Number of pins            | 288 Pin DIMM           |  |  |
| Memory data transfer rate | 4800MHz                |  |  |
| Voltage                   | 1,1 Volt               |  |  |
| Speciality                | -                      |  |  |
| Operating temperature     | 0° C - 85° C           |  |  |
| Storage temperature       | -40° C - +95° C        |  |  |
| RoHS compliant            | Yes                    |  |  |
| SKU                       | SP545187               |  |  |
| EAN                       | 4069169131174          |  |  |

Note: The module specified in this datasheet is one of several possible configurations available under this part number.

Some details may differ from the specifications described here and the illustration, but have no negative influence on the functionality.