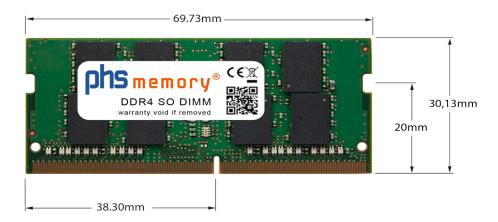

# Memory Specification

| Memory size               | 16GB                   |
|---------------------------|------------------------|
| Memory technology         | DDR4                   |
| ECC support               | no                     |
| JEDEC Norm                | PC4-25600-S            |
| Туре                      | SO DIMM                |
| Number of pins            | 260 Pin DIMM           |
| Memory data transfer rate | 3200MHz @ CL22         |
| Voltage                   | 1,2 Volt               |
| Speciality                | -                      |
| Board dimensions          | 69,73 x 30,13 (LxB mm) |
| Operating temperature     | 0° C - 85° C           |
| Storage temperature       | -40° C - +95° C        |
| RoHS compliant            | yes                    |
| SKU                       | SP515713               |
| EAN                       | 4067488798252          |
|                           |                        |