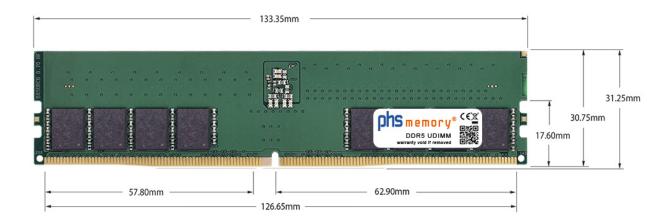

### Memory Specification

| Memory size               | 48GB                       |  |  |
|---------------------------|----------------------------|--|--|
| Memory technology         | DDR5                       |  |  |
| ECC support               | no                         |  |  |
| JEDEC Norm                | PC5-44800-U                |  |  |
| Туре                      | UDIMM (Non-ECC unbuffered) |  |  |
| Number of pins            | 288 Pin DIMM               |  |  |
| Memory data transfer rate | 5600MHz                    |  |  |
| Voltage                   | 1,1 Volt                   |  |  |
| Speciality                | -                          |  |  |
| Operating temperature     | 0° C - 85° C               |  |  |
| Storage temperature       | -40° C - +95° C            |  |  |
| RoHS compliant            | yes                        |  |  |
| SKU                       | SP532523                   |  |  |
| EAN                       | 4067488967856              |  |  |
|                           |                            |  |  |

Note: The module specified in this datasheet is one of several possible configurations available under this part number.

Some details may differ from the specifications described here and the illustration, but have no negative influence on the functionality.