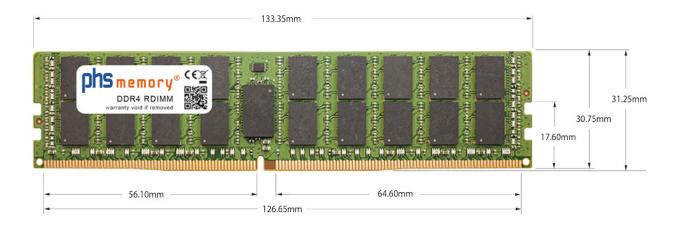

#### Memory Specification

| Memory size               | 128GB                      |
|---------------------------|----------------------------|
| Memory technology         | DDR4                       |
| ECC support               | yes                        |
| JEDEC Norm                | PC4-23400-R                |
| DRAM Organization         | 3DS 2H 8Gx4                |
| Rank                      | 4Rx4 (2S2Rx4)              |
| Туре                      | RDIMM (ECC Registered) 3DS |
| Number of pins            | 288 Pin DIMM               |
| Memory data transfer rate | 2933MHz @ CL21             |
| Voltage                   | 1,2 Volt                   |
| Speciality                | 3DS                        |
| Board dimensions          | 133,35 x 31,25 (LxB mm)    |
| Operating temperature     | 0° C - 85° C               |
| Storage temperature       | -40° C - +95° C            |
| RoHS compliant            | yes                        |
| SKU                       | SP464149                   |
| EAN                       | 4067488276521              |
|                           |                            |