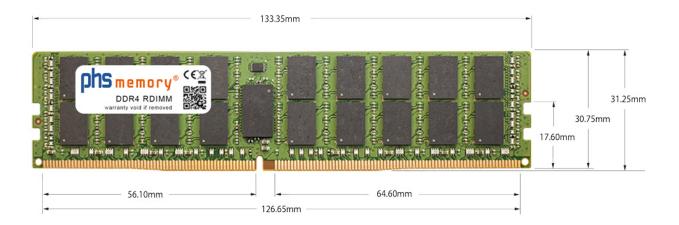

#### Memory Specification

| Memory size               | 32GB                    |
|---------------------------|-------------------------|
| Memory technology         | DDR4                    |
| ECC support               | yes                     |
| JEDEC Norm                | PC4-23400-R             |
| Туре                      | RDIMM (ECC Registered)  |
| Number of pins            | 288 Pin DIMM            |
| Memory data transfer rate | 2933MHz @ CL21          |
| Voltage                   | 1,2 Volt                |
| Speciality                | -                       |
| Board dimensions          | 133,35 x 31,25 (LxB mm) |
| Operating temperature     | 0° C - 85° C            |
| Storage temperature       | -40° C - +95° C         |
| RoHS compliant            | yes                     |
| SKU                       | SP512807                |
| EAN                       | 4067488768873           |
|                           |                         |

Note: The module specified in this datasheet is one of several possible configurations available under this part number.

Some details may differ from the specifications described here and the illustration, but have no negative influence on the functionality.