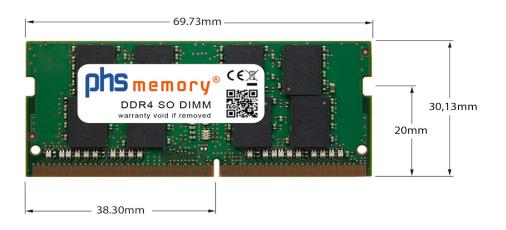

### Memory Specification

| Memory size               | 16GB                   |
|---------------------------|------------------------|
| Memory technology         | DDR4                   |
| ECC support               | ΝΟ                     |
| JEDEC Norm                | PC4-21300S             |
| Туре                      | SO DIMM                |
| Number of pins            | 260 Pin DIMM           |
| Memory data transfer rate | 2666MHz @ CL19         |
| Voltage                   | 1,2 Volt               |
| Speciality                | -                      |
| Board dimensions          | 69,73 x 30,13 (LxB mm) |
| Operating temperature     | 0° C - 85° C           |
| Storage temperature       | -40° C - +95° C        |
| RoHS compliant            | Yes                    |
| SKU                       | SP392183               |
| EAN                       | 4064578552749          |