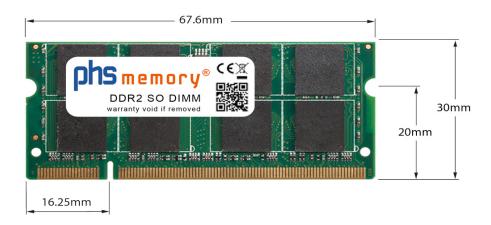

# Memory Specification

| Memory size               | 4GB                |  |  |
|---------------------------|--------------------|--|--|
| Memory technology         | DDR2               |  |  |
| ECC support               | no                 |  |  |
| JEDEC Norm                | PC2-6400S          |  |  |
| DRAM Organization         | 256Mx8             |  |  |
| Rank                      | 2Rx8               |  |  |
| Туре                      | SO DIMM            |  |  |
| Number of pins            | 200 Pin DIMM       |  |  |
| Memory data transfer rate | 800MHz @ CL6       |  |  |
| Voltage                   | 1,8 Volt           |  |  |
| Speciality                | -                  |  |  |
| Board dimensions          | 67,6 x 30 (LxB mm) |  |  |
| Operating temperature     | 0° C - 85° C       |  |  |
| Storage temperature       | -40° C - +95° C    |  |  |
| RoHS compliant            | yes                |  |  |
| SKU                       | SP357148           |  |  |
| EAN                       | 4064578196677      |  |  |
|                           |                    |  |  |