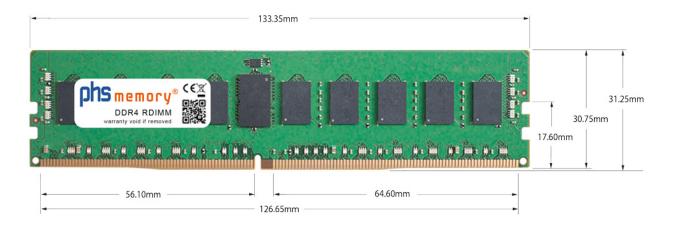

## Memory Specification

| Memory size               | 16GB                    |
|---------------------------|-------------------------|
| Memory technology         | DDR4                    |
| ECC support               | yes                     |
| JEDEC Norm                | PC4-25600-R             |
| Туре                      | RDIMM (ECC Registered)  |
| Number of pins            | 288 Pin DIMM            |
| Memory data transfer rate | 3200MHz @ CL22          |
| Voltage                   | 1,2 Volt                |
| Speciality                | -                       |
| Board dimensions          | 133,35 x 31,25 (LxB mm) |
| Operating temperature     | 0° C - 85° C            |
| Storage temperature       | -40° C - +95° C         |
| RoHS compliant            | yes                     |
| SKU                       | SP409355                |
| EAN                       | 4064578724245           |
|                           |                         |