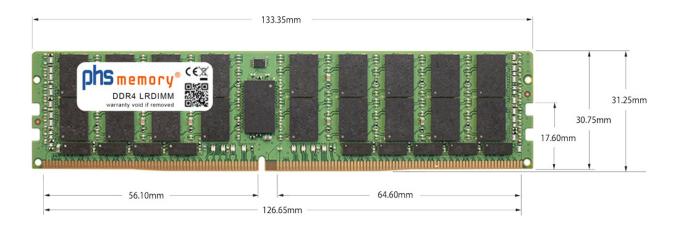

## Memory Specification

| Memory size               | 256GB                    |
|---------------------------|--------------------------|
| Memory technology         | DDR4                     |
| ECC support               | yes                      |
| JEDEC Norm                | PC4-25600-L              |
| DRAM Organization         | 3DS 4H 16Gx4             |
| Rank                      | 8Rx4 (2S4Rx4)            |
| Туре                      | LRDIMM (ECC LR DIMM) 3DS |
| Number of pins            | 288 Pin DIMM             |
| Memory data transfer rate | 3200MHz @ CL22           |
| Voltage                   | 1,2 Volt                 |
| Speciality                | 3DS                      |
| Board dimensions          | 133,35 x 31,25 (LxB mm)  |
| Operating temperature     | 0° C - 85° C             |
| Storage temperature       | -40° C - +95° C          |
| RoHS compliant            | yes                      |
| SKU                       | SP453361                 |
| EAN                       | 4067488167355            |
|                           |                          |