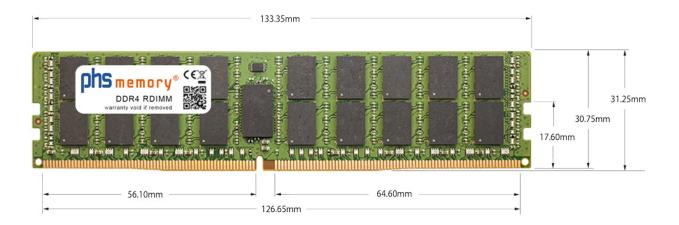

#### Memory Specification

| Memory size               | 32GB                    |  |
|---------------------------|-------------------------|--|
| Memory technology         | DDR4                    |  |
| ECC support               | yes                     |  |
| JEDEC Norm                | PC4-23400-R             |  |
| Туре                      | RDIMM (ECC Registered)  |  |
| Number of pins            | 288 Pin DIMM            |  |
| Memory data transfer rate | 2933MHz @ CL21          |  |
| Voltage                   | 1,2 Volt                |  |
| Speciality                | -                       |  |
| Board dimensions          | 133,35 x 31,25 (LxB mm) |  |
| Operating temperature     | 0° C - 85° C            |  |
| Storage temperature       | -40° C - +95° C         |  |
| RoHS compliant            | yes                     |  |
| SKU                       | SP431246                |  |
| EAN                       | 4064578941963           |  |
|                           |                         |  |