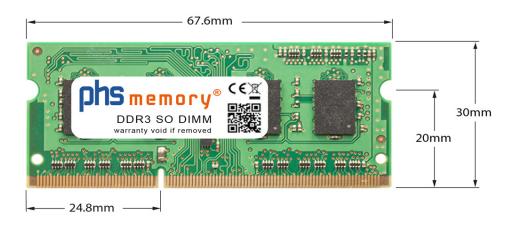

# Memory Specification

| Memory size               | 2GB                |
|---------------------------|--------------------|
| Memory technology         | DDR3               |
| ECC support               | no                 |
| JEDEC Norm                | PC3-8500S          |
| DRAM Organization         | 256Mx8             |
| Rank                      | 1Rx8               |
| Туре                      | SO DIMM            |
| Number of pins            | 204 Pin DIMM       |
| Memory data transfer rate | 1066MHz @ CL7      |
| Speciality                | -                  |
| Board dimensions          | 67,6 x 30 (LxB mm) |
| Operating temperature     | 0° C - 85° C       |
| Storage temperature       | -40° C - +95° C    |
| RoHS compliant            | Yes                |
| SKU                       | SP265205           |
| EAN                       | 4063369336698      |
|                           |                    |