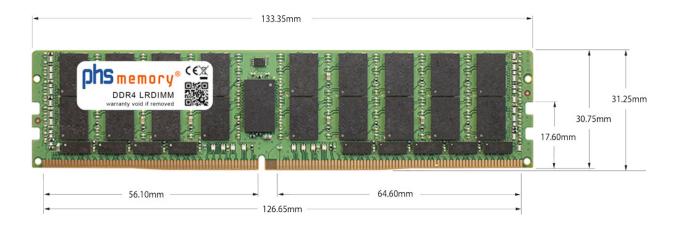

### Memory Specification

| Memory size               | 128GB                    |
|---------------------------|--------------------------|
| Memory technology         | DDR4                     |
| ECC support               | yes                      |
| JEDEC Norm                | PC4-23400-L              |
| DRAM Organization         | 3DS 4H 8Gx4              |
| Rank                      | 8Rx4 (2S4Rx4)            |
| Туре                      | LRDIMM (ECC LR DIMM) 3DS |
| Number of pins            | 288 Pin DIMM             |
| Memory data transfer rate | 2933MHz @ CL21           |
| Voltage                   | 1,2 Volt                 |
| Speciality                | 3DS                      |
| Board dimensions          | 133,35 x 31,25 (LxB mm)  |
| Operating temperature     | 0° C - 85° C             |
| Storage temperature       | -40° C - +95° C          |
| RoHS compliant            | yes                      |
| SKU                       | SP512779                 |
| EAN                       | 4067488768590            |
|                           |                          |