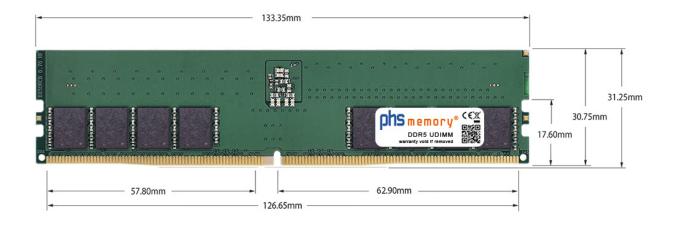

### Memory Specification

| Memory size               | 48GB                       |  |  |
|---------------------------|----------------------------|--|--|
| Memory technology         | DDR5                       |  |  |
| ECC support               | no                         |  |  |
| JEDEC Norm                | PC5-44800-U                |  |  |
| Туре                      | UDIMM (Non-ECC unbuffered) |  |  |
| Number of pins            | 288 Pin DIMM               |  |  |
| Memory data transfer rate | 5600MHz                    |  |  |
| Voltage                   | 1,1 Volt                   |  |  |
| Speciality                | -                          |  |  |
| Operating temperature     | 0° C - 85° C               |  |  |
| Storage temperature       | -40° C - +95° C            |  |  |
| RoHS compliant            | yes                        |  |  |
| SKU                       | SP528192                   |  |  |
| EAN                       | 4067488923999              |  |  |