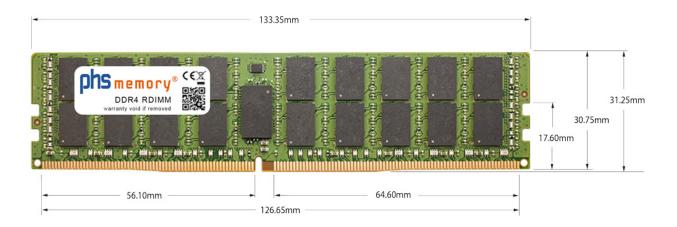

#### Memory Specification

| Memory size               | 64GB                       |
|---------------------------|----------------------------|
| Memory technology         | DDR4                       |
| ECC support               | yes                        |
| JEDEC Norm                | PC4-2666V-R                |
| DRAM Organization         | 3DS 2H 4Gx4                |
| Rank                      | 4Rx4 (2S2Rx4)              |
| Туре                      | RDIMM (ECC Registered) 3DS |
| Number of pins            | 288 Pin DIMM               |
| Memory data transfer rate | 2666MHz @ CL19             |
| Voltage                   | 1,2 Volt                   |
| Speciality                | 3DS                        |
| Board dimensions          | 133,35 x 31,25 (LxB mm)    |
| Operating temperature     | 0° C - 85° C               |
| Storage temperature       | -40° C - +95° C            |
| RoHS compliant            | yes                        |
| SKU                       | SP466810                   |
| EAN                       | 4067488303340              |
|                           |                            |

Note: The module specified in this datasheet is one of several possible configurations available under this part number.

Some details may differ from the specifications described here and the illustration, but have no negative influence on the functionality.