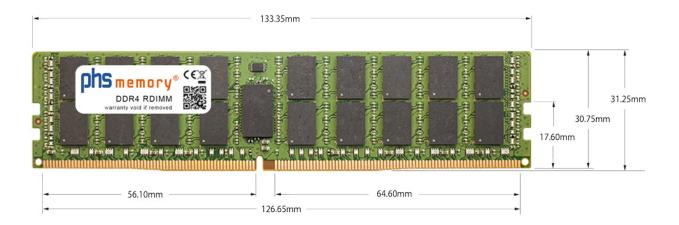

### Memory Specification

| Memory size               | 32GB                    |
|---------------------------|-------------------------|
| Memory technology         | DDR4                    |
| ECC support               | ja                      |
| JEDEC Norm                | PC4-17000R              |
| DRAM Organization         | 2Gx4                    |
| Rank                      | 2Rx4                    |
| Туре                      | RDIMM (ECC Registered)  |
| Number of pins            | 288 Pin DIMM            |
| Memory data transfer rate | 2133MHz @ CL15          |
| Voltage                   | 1,2 Volt                |
| Speciality                | -                       |
| Board dimensions          | 133,35 x 31,25 (LxB mm) |
| Operating temperature     | 0° C - 85° C            |
| Storage temperature       | -40° C - +95° C         |
| RoHS compliant            | Yes                     |
| SKU                       | SP341738                |
| EAN                       | 4064578048839           |
|                           |                         |