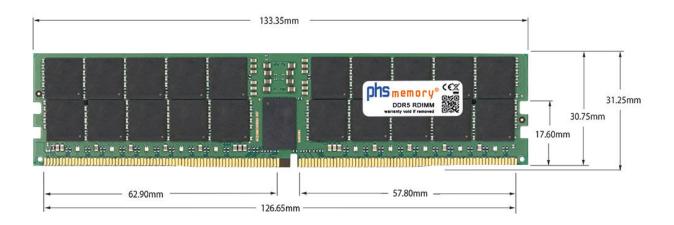

### Memory Specification

| 32GB                   |
|------------------------|
| DDR5                   |
| ja                     |
| PC5-38400R             |
| 2Gx8                   |
| 2Rx8                   |
| RDIMM (ECC Registered) |
| 288 Pin DIMM           |
| 4800MHz                |
| 1,1 Volt               |
| -                      |
| 0° C - 85° C           |
| -40° C - +95° C        |
| Yes                    |
| SP494856               |
| 4067488587313          |
|                        |

Note: The module specified in this datasheet is one of several possible configurations available under this part number.

Some details may differ from the specifications described here and the illustration, but have no negative influence on the functionality.